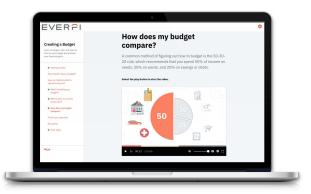

#### Key points about creating a budget

Having a budget is knowing where your money is going instead of wondering where it went. This sense of control can reduce your stress, and help you reach both short- and long-term financial goals.

#### 1. Eliminate budget busters

- The small things add up. Whether it is excess ATM fees, eating out every day, or unhealthy habits like smoking cigarettes, that money can go to other financial goals and savings.
- Understand your needs and wants. Your home, safety, and food are things