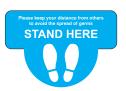

### Floor Decals

Square decal can be cut on site into 4 strips and placed 6 feet apart.

Floor decal sizing – sizes ranging from 8-1/2" x 11" to 24" x 36" or larger as needed.