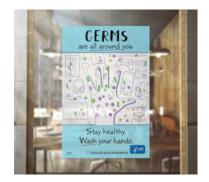

## **Glass Wall Decals - Adhesive Signs**

These repositionable window decals share your message without completely obscuring the view.

Unique honeycomb pattern allows for bubble-free application.

Applications:

WindowsMirrors

• Retail safety shields

Available in variable sizes from 8-1/2" x 11" up 40" x 60" or larger. Can be provided in see thru perforated decal. Sizes may vary for perforated solution.