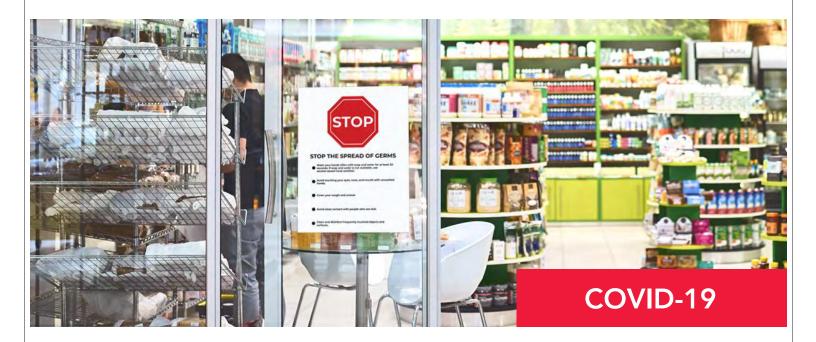

## **Glass Wall Decals - Adhesive Signs**

These repositionable window decals share your message without completely obscuring the view.

Unique honeycomb pattern allows for bubble-free application.

Applications:

WindowsMirrors

• Retail safety shields

Available in variable sizes from 8-1/2" x 11" up 40" x 60" or larger. Can be provided in see thru perforated decal. Sizes may vary for perforated solution.

### **Opaque Decals**

These repositionable opaque decals allow you to add important messages to almost any flat surface.

Applications:

• Counter tops • Walls • Doors • Mirrors • Retail safety shields

Available in full range of sizes from 16" x 20" through 40" x 60" or larger.